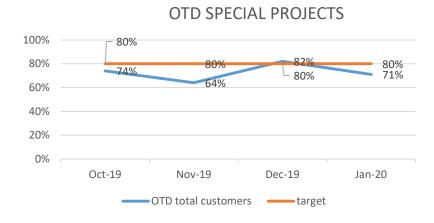

# WEC NEW DASHBOARD

January 2020

## NCR/customer complaints



### COST OF NON-QUALITY-YTD



To a target of <1%

### OTD PER DEPARTMENT JANUARY 2020













#### Root causes

|   | ROOT CAUSES JANUARY 2020 |       |     |     |     |     |     |     |     |     |     |     |     |     |     |     |     |     |        |       |      |       |
|---|--------------------------|-------|-----|-----|-----|-----|-----|-----|-----|-----|-----|-----|-----|-----|-----|-----|-----|-----|--------|-------|------|-------|
|   |                          |       |     |     |     |     |     |     |     |     |     |     |     |     |     |     |     |     |        |       | cou  |       |
|   |                          |       |     |     |     |     |     |     |     |     |     |     |     |     |     |     |     |     | SUPPLI | custo | NTER | СОММЕ |
| 0 | DEPARTMENT               | NO RO | HF1 | HF2 | HF3 | HF4 | ME1 | ME2 | ME3 | ME4 | MG1 | MG2 | MG3