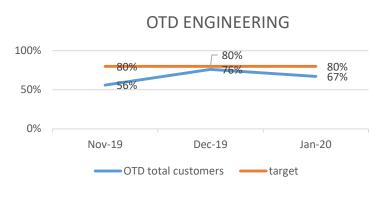

# WEC NEW DASHBOARD

January 2020

## NCR/customer complaints



### COST OF NON-QUALITY-YTD



To a target of <1%

### OTD PER DEPARTMENT JANUARY 2020













#### Root causes

|   | ROOT CAUSES JANUARY 2020 |       |     |     |     |     |     |     |     |     |     |     |     |     |     |     |     |     |        |       |      |       |
|---|--------------------------|-------|-----|-----|-----|-----|-----|-----|-----|-----|-----|-----|-----|-----|-----|-----|-----|-----|--------|-------|------|-------|
|   |                          |       |     |     |     |     |     |     |     |     |     |     |     |     |     |     |     |     |        |       | cou  |       |
|   |                          |       |     |     |     |     |     |     |     |     |     |     |     |     |     |     |     |     | SUPPLI | custo | NTER | СОММЕ |
| 0 | DEPARTMENT               | NO RO | HF1 | HF2 | HF3 | HF4 | ME1 | ME2 | ME3 | ME4 | MG1 |