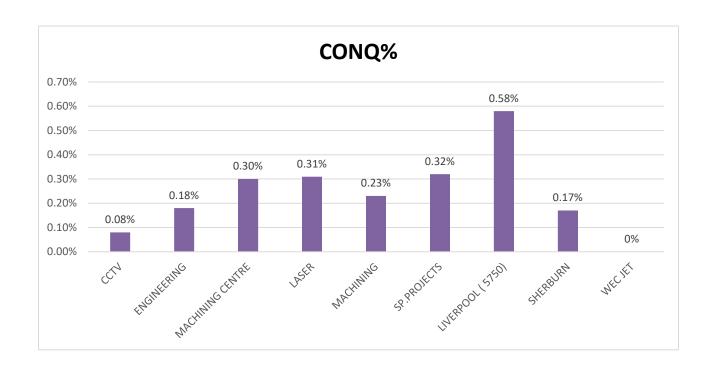

# WEC NEW DASHBOARD

January 2020

## NCR/customer complaints



### COST OF NON-QUALITY-YTD



To a target of <1%

### OTD PER DEPARTMENT JANUARY 2020













#### Root causes

|   | ROOT CAUSES JANUARY 2020 |       |     |     |     |     |     |     |     |     |     |     |     |     |     |     |     |     |        |       |      |       |
|---|--------------------------|-------|-----|-----|-----|-----|-----|-----|-----|-----|-----|-----|-----|-----|-----|-----|-----|-----|--------|-------|------|-------|
|   |                          |       |     |     |     |     |     |     |     |     |     |     |     |     |     |     |     |     |        |       | cou  |       |
|   |                          |       |     |     |     |     |     |     |     |     |     |     |     |     |     |     |     |     | SUPPLI | custo | NTER | СОММЕ |
| 0 | DEPARTMENT               | NO