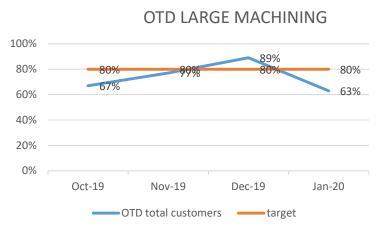

# WEC NEW DASHBOARD

January 2020

## NCR/customer complaints



### COST OF NON-QUALITY-YTD



To a target of <1%

### OTD PER DEPARTMENT JANUARY 2020













#### Root causes

|   | ROOT CAUSES JANUARY 2020 |       |     |     |     |     |     |     |     |     |     |     |     |     |     |     |     |     |        |       |      |       |
|---|--------------------------|-------|-----|-----|-----|-----|-----|-----|-----|-----|-----|-----|-----|-----|-----|-----|-----|-----|--------|-------|------|-------|
|   |                          |       |     |     |     |     |     |     |     |     |     |     |     |     |     |     |     |     |        |       | cou  |       |
|   |                          |       |     |     |     |     |     |     |     |     |     |     |     |     |     |     |     |     | SUPPLI | custo | NTER | СОММЕ |
| 0 | DEPARTMENT               | NO RO | HF1 | HF2 | HF3 | HF4 | ME1 | ME2 | ME3 | ME4 | MG1 | MG2 |