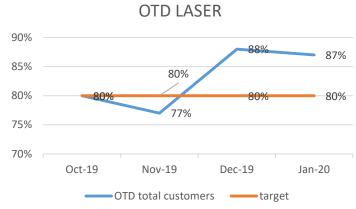

# WEC NEW DASHBOARD

January 2020

## NCR/customer complaints



### COST OF NON-QUALITY-YTD



To a target of <1%

### OTD PER DEPARTMENT JANUARY 2020













#### Root causes

|   | ROOT CAUSES JANUARY 2020 |       |     |     |     |     |     |     |     |     |     |     |     |     |     |     |     |     |        |       |      |       |
|---|--------------------------|-------|-----|-----|-----|-----|-----|-----|-----|-----|-----|-----|-----|-----|-----|-----|-----|-----|--------|-------|------|-------|
|   |                          |       |     |     |     |     |     |     |     |     |     |     |     |     |     |     |     |     |        |       | cou  |       |
|   |                          |       |     |     |     |     |     |     |     |     |     |     |     |     |     |     |     |     | SUPPLI | custo | NTER | СОММЕ |
| 0 | DEPARTMENT               | NO RO | HF1 | HF2 | HF3 | HF4 | ME1 | ME2 | ME3 | ME4 | MG1 | M