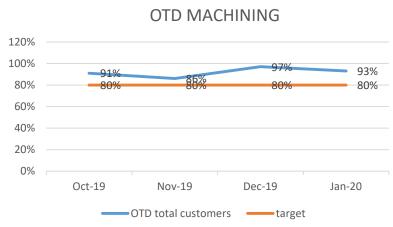

# WEC NEW DASHBOARD

January 2020

## NCR/customer complaints



### COST OF NON-QUALITY-YTD



To a target of <1%

### OTD PER DEPARTMENT JANUARY 2020













#### Root causes

|   | ROOT CAUSES JANUARY 2020 |       |     |     |     |     |     |     |     |     |     |     |     |     |     |     |     |     |        |       |      |       |
|---|--------------------------|-------|-----|-----|-----|-----|-----|-----|-----|-----|-----|-----|-----|-----|-----|-----|-----|-----|--------|-------|------|-------|
|   |                          |       |     |     |     |     |     |     |     |     |     |     |     |     |     |     |     |     |        |       | cou  |       |
|   |                          |       |     |     |     |     |     |     |     |     |     |     |     |     |     |     |     |     | SUPPLI | custo | NTER | СОММЕ |
| 0 | DEPARTMENT               | NO RO | HF1 | HF2 | HF3 | HF4 | ME1 | ME2 | ME3 | ME4 | MG1 | MG2 | M