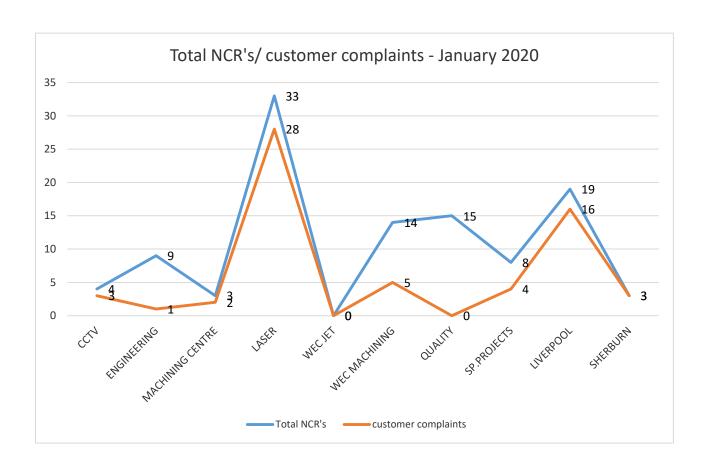

# WEC NEW DASHBOARD

January 2020

## NCR/customer complaints



### COST OF NON-QUALITY-YTD



To a target of <1%

### OTD PER DEPARTMENT JANUARY 2020













#### Root causes

|   | ROOT CAUSES JANUARY 2020 |       |     |     |     |     |     |     |     |     |     |     |     |     |     |     |     |     |        |       |      |       |
|---|--------------------------|-------|-----|-----|-----|-----|-----|-----|-----|-----|-----|-----|-----|-----|-----|-----|-----|-----|--------|-------|------|-------|
|   |                          |       |     |     |     |     |     |     |     |     |     |     |     |     |     |     |     |     |        |       | cou  |       |
|   |                          |       |     |     |     |     |     |     |     |     |     |     |     |     |     |     |     |     | SUPPLI | custo | NTER | СОММЕ |
| 0