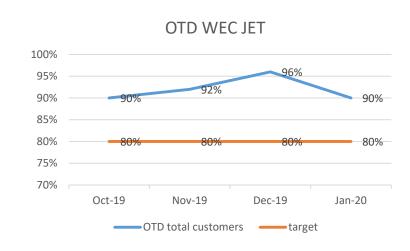

# WEC NEW DASHBOARD

January 2020

## NCR/customer complaints



### COST OF NON-QUALITY-YTD



To a target of <1%

### OTD PER DEPARTMENT JANUARY 2020













#### Root causes

|   | ROOT CAUSES JANUARY 2020 |       |     |     |     |     |     |     |     |     |     |     |     |     |     |     |     |     |        |       |      |       |
|---|--------------------------|-------|-----|-----|-----|-----|-----|-----|-----|-----|-----|-----|-----|-----|-----|-----|-----|-----|--------|-------|------|-------|
|   |                          |       |     |     |     |     |     |     |     |     |     |     |     |     |     |     |     |     |        |       | cou  |       |
|   |                          |       |     |     |     |     |     |     |     |     |     |     |     |     |     |     |     |     | SUPPLI | custo | NTER | СОММЕ |
| 0 | DEPARTMENT               | NO RO | HF1 | HF2 | HF3 | HF4 | ME1 | ME2 | ME3 | ME4 | MG1 | MG2