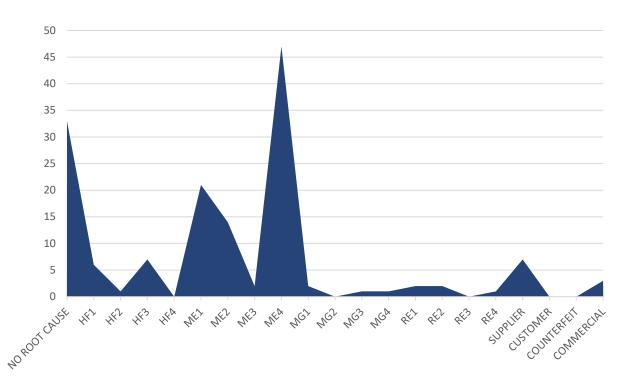

#### Root causes

|   | ROOT CAUSES JANUARY 2020 |       |     |     |     |     |     |     |     |     |     |     |     |     |     |     |     |     |        |       |      |       |
|---|--------------------------|-------|-----|-----|-----|-----|-----|-----|-----|-----|-----|-----|-----|-----|-----|-----|-----|-----|--------|-------|------|-------|
|   |                          |       |     |     |     |     |     |     |     |     |     |     |     |     |     |     |     |     |        |       | cou  |       |
|   |                          |       |     |     |     |     |     |     |     |     |     |     |     |     |     |     |     |     | SUPPLI | custo | NTER | СОММЕ |
| 0 | DEPARTMENT               | NO RO | HF1 | HF2 | HF3 | HF4 | ME1 | ME2 | ME3 | ME4 | MG1 | MG2 | MG3 | MG4 | RE1 | RE2 | RE3 | RE4 | ER     | MER   | FEIT | RCIAL |
| T | OTAL WEC GROUP           | 33    | 6   | 1   | 7   | 0   | 21  | 14  | 2   | 47  | 2   | 0   | 1   | 1   | 2   | 2   | 0   | 1   | 7      | 0     | 0    | 3     |